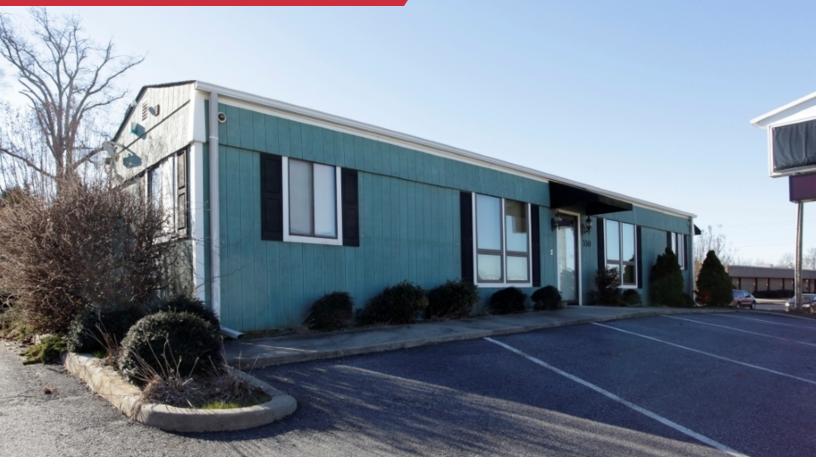

## **1,200 SF Office For Lease**

330 Frontage Road Greer, SC 29651

## **Property Details**

- 1200 SF of available office space
- Signage available
- Rent: \$1,000/month
- Great visibility from I-85
- Adjacent to Greenville Office Supply
- I-85 Traffic Count (2019): 100,400 VPD